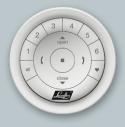

### Pebble™ Remote

Meet the PowerView™ Pebble™ Remote the stylish handheld control and the entry point for the entire PowerView™ system. With the Pebble™ Remote, or wall-mounted Surface Remote, you can quickly adjust any single powered window covering or all the shades in a specific room, totally on your command. Enter a room and, like switching on a light, your shades operate at your command with the stylish Surface Remote. Or, reach for the Pebble™ Remote and adjust your shades on the move and block the glare on the TV set, open the shades and let the light in, or lower the shades for privacy without lifting more than a finger. The Pebble™ is the perfect union of form and function, both simply elegant and elegantly simple.

# PowerView<sup>™</sup> Pebble<sup>™</sup> Remote features

- The brilliantly designed Pebble™ Remote is ideal for room-centric control with seven pops of colour.
- Six separate 'Group' buttons to organize different groupings of products to your preferences (buttons 1 to 6).
- An ALL button that activates all Groups at once.
- Ability to set a ♥ FAVOURITE position for each Group.
- ▲ OPEN and ▼ CLOSE buttons for raising and lowering products.
- \\TILT control buttons for opening, closing, rotating vanes and slats.
- A STOP button to adjust any shade to your perfect, preferred position.