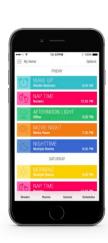

### Flexible schedules

With the PowerView<sup>™</sup> App, you can quickly create customised scenes that control all the shades in your home to operate together, or in any combination you desire. Then you can easily schedule those scenes to move your shades automatically, so you do not have to.

# Set your perfect scenes

If you prefer to have rooms operate independently, or work together in total synchronisation, you can use the PowerView™ App to create distinct scenes for your daily life. Your unique collection of personalised scenes is easy to set up, operate and manage. Name them, colour code them and organise them in the way that is easiest for you and your family to use.

For example, greet the day with the arrival of the sun by opening the shades to the perfect position for your morning activities. In the evening, have the whole home gracefully close out the day and ensure your privacy. The choice is yours. Scenes can be created within individual rooms and compiled into multiple room scenes to activate a whole host of activity throughout the home with a single press.