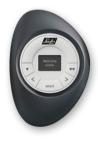

### Pebble™ Remote

Meet the PowerView™ Pebble™ Remote the stylish handheld control and the entry point for the entire PowerView™ system. With the Pebble™ Remote, or wall-mounted Surface Remote, you can quickly adjust any single powered window covering or all the shades in a specific room, totally on your command. Enter a room and, like switching on a light, your shades operate at your command with the stylish Surface Remote. Or, reach for the Pebble™ Remote and adjust your shades on the move and block the glare on the TV set, open the shades and let the light in, or lower the shades for privacy without lifting more than a finger. The Pebble™ is the perfect union of form and function, both simply elegant and elegantly simple.

# PowerView<sup>™</sup> Pebble<sup>™</sup> Remote features

- The brilliantly designed Pebble™ Remote is ideal for room-centric control with seven pops of colour.
- Six separate 'Group' buttons to organize different groupings of products to your preferences (buttons 1 to 6).
- An ALL button that activates all Groups at once.
- Ability to set a ♥ FAVOURITE position for each Group.
- ▲ OPEN and ▼ CLOSE buttons for raising and lowering products.
- \\TILT control buttons for opening, closing, rotating vanes and slats.
- A STOP button to adjust any shade to your perfect, preferred position.