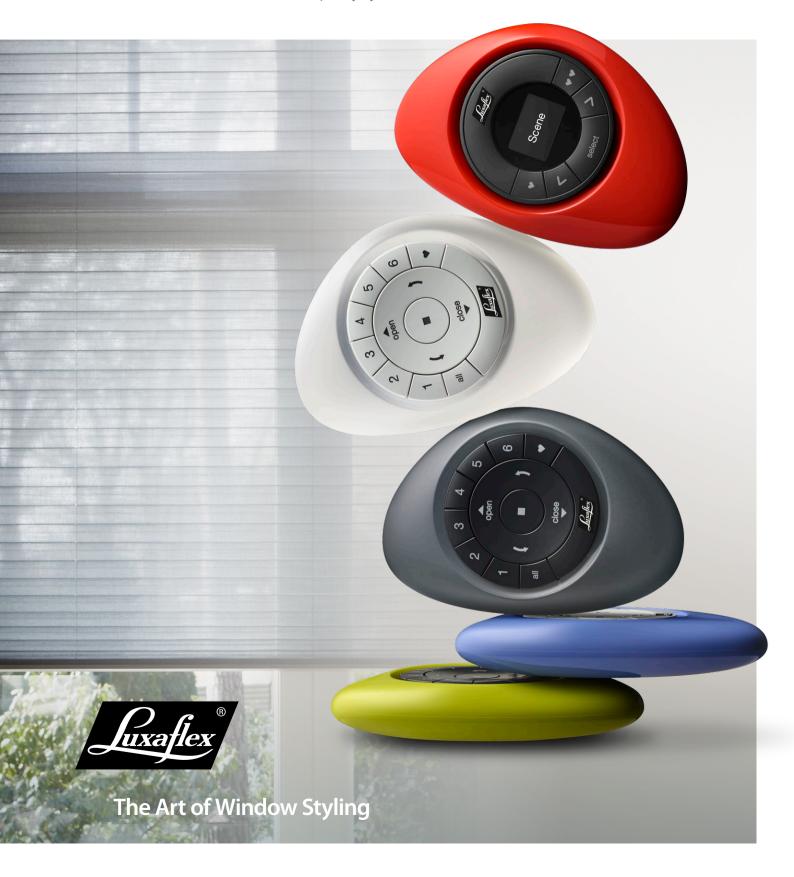

### Pebble™ Remote

Meet the PowerView™ Pebble™ Remote the stylish handheld control and the entry point for the entire PowerView™ system. With the Pebble™ Remote, or wall-mounted Surface Remote, you can quickly adjust any single powered window covering or all the shades in a specific room, totally on your command. Enter a room and, like switching on a light, your shades operate at your command with the stylish Surface Remote. Or, reach for the Pebble™ Remote and adjust your shades on the move and block the glare on the TV set, open the shades and let the light in, or lower the shades for privacy without lifting more than a finger. The Pebble™ is the perfect union of form and function, both simply elegant and elegantly simple.

Pebble™ Clear Frost
Remote: Black

Pebble™ Clear Frost Remote: White

Pebble™ Lime Remote: Black

Pebble<sup>™</sup> Lime Remote: White

Pebble™ Snow Remote: Black

Pebble™ Snow Remote: White

Pebble™ Poppy Remote: Black

Pebble™ Poppy Remote: White

Pebble™ Night Remote: Black

Pebble™ Night Remote: White

Pebble™ Stone Frost Remote: Black

Pebble™ Stone Frost Remote: White

Pebble™ Cobalt Remote: Black

Pebble™ Cobalt Remote: White