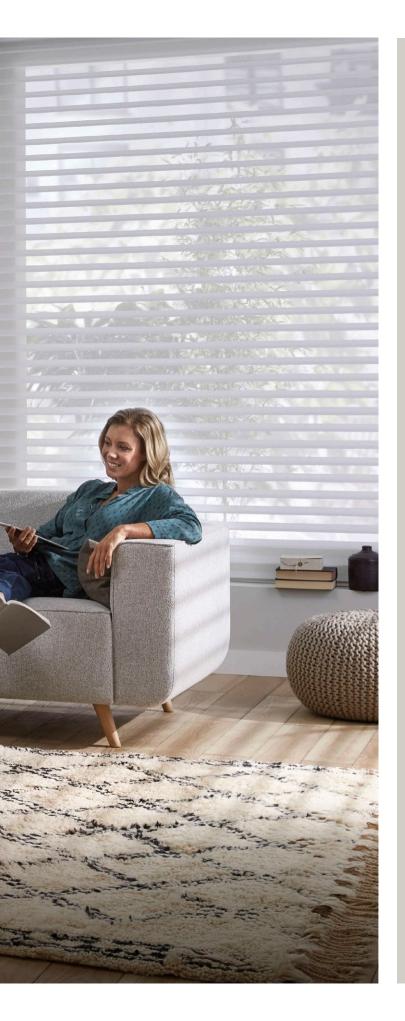

### Flexible schedules

With the PowerView<sup>™</sup> App, you can quickly create customised scenes that control all the shades in your home to operate together, or in any combination you desire. Then you can easily schedule those scenes to move your shades automatically, so you do not have to.

# Set your perfect scenes

If you prefer to have rooms operate independently, or work together in total synchronisation, you can use the PowerView™ App to create distinct scenes for your daily life. Your unique collection of personalised scenes is easy to set up, operate and manage. Name them, colour code them and organise them in the way that is easiest for you and your family to use.

For example, greet the day with the arrival of the sun by opening the shades to the perfect position for your morning activities. In the evening, have the whole home gracefully close out the day and ensure your privacy. The choice is yours. Scenes can be created within individual rooms and compiled into multiple room scenes to activate a whole host of activity throughout the home with a single press.