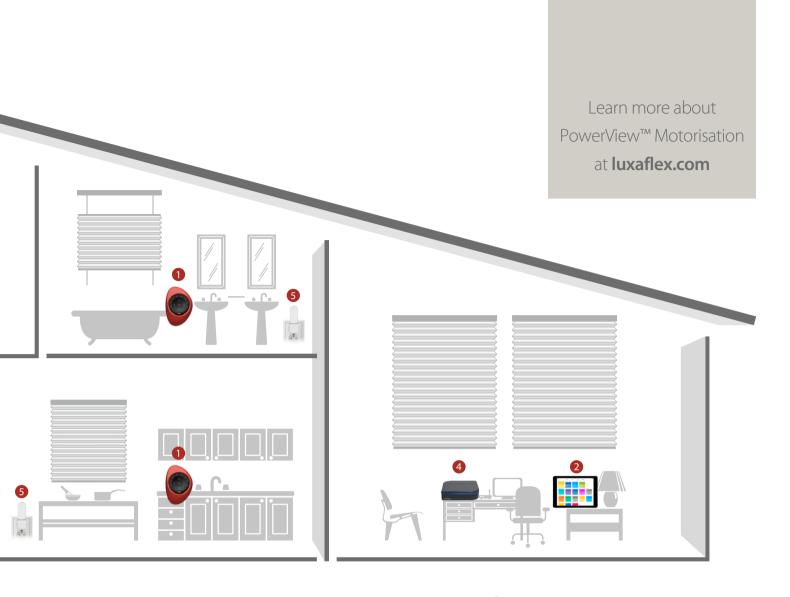

### **1** Pebble<sup>™</sup> and Surface Remote

At the heart of the PowerView<sup>™</sup> Motorisation system are the easy-to-use handheld and wallmounted remotes that let you easily control and adjust a single window coverings or an entire room with the push of a button.

### 2 PowerView<sup>™</sup>App

Our innovative app allows you to use your smartphone or tablet like a remote control for individual shades, or the entire home, whether at home or away with RemoteConnect.

## 3 Pebble<sup>™</sup> and Surface Scene Controller

Working in concert with the PowerView<sup>™</sup> Hub and App, you can activate preprogrammed scenes directly from the handheld Pebble<sup>™</sup> or wall-mounted Surface. Quickly scroll through a list of your personalized scenes or activate using one of two FAVOURITE buttons.

## System control

The Hub attaches to your home's WiFi router and is the centralized brain of the entire PowerView™ system, storing the customized settings, activating schedules and providing a central point of control for all PowerView™ window coverings in your home.

### **5** PowerView<sup>™</sup> Repeater

The Repeater is a small signal enhancer that discreetly plugs into any AC outlet in the home to extend signal range so PowerView™ can work throughout your home, regardless of its size.