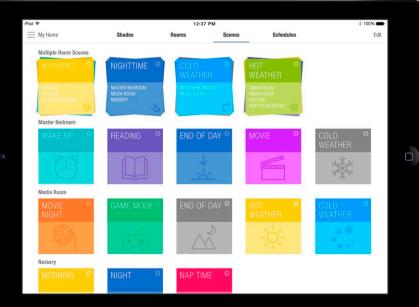

# Set your perfect scenes

If you prefer to have rooms operate independently, or work together in total synchronisation, you can use the PowerView™ App to create distinct scenes for your daily life. Your unique collection of personalised scenes is easy to set up, operate and manage. Name them, colour code them and organise them in the way that is easiest for you and your family to use.

For example, greet the day with the arrival of the sun by opening the shades to the perfect position for your morning activities. In the evening, have the whole home gracefully close out the day and ensure your privacy. The choice is yours. Scenes can be created within individual rooms and compiled into multiple room scenes to activate a whole host of activity throughout the home with a single press.