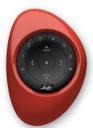

### Pebble<sup>™</sup> Scene Controller

The Pebble™ Scene Controller comes in several colour options to mix and match to your personal style.

Pebble™ Clear Frost Remote: Black

Pebble™ Clear Frost Remote: White

## **Scene Controller features**

- An OLED screen for displaying pre-selected scenes.
- Scroll between and activate scenes using the < LEFT and > RIGHT arrow buttons and SELECT.
- Two different ♥ FAVOURITE options allow for 1-button scene activation.
- Set up and updating is done using the PowerView<sup>™</sup> App.
- Surface Scene Controller easily mounts in key locations to control all the scenes in your home.
- You can easily place the scene controller in the Pebble™.