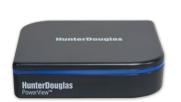

## System control

The Hub attaches to your home's WiFi router and is the centralized brain of the entire PowerView™ system, storing the customized settings, activating schedules and providing a central point of control for all PowerView™ window coverings in your home.