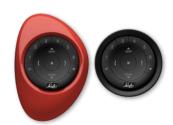

### Pebble™ Remote

Meet the PowerView™ Pebble™ Remote the stylish handheld control and the entry point for the entire PowerView™ system. With the Pebble™ Remote, or wall-mounted Surface Remote, you can quickly adjust any single powered window covering or all the shades in a specific room, totally on your command. Enter a room and, like switching on a light, your shades operate at your command with the stylish Surface Remote. Or, reach for the Pebble™ Remote and adjust your shades on the move and block the glare on the TV set, open the shades and let the light in, or lower the shades for privacy without lifting more than a finger. The Pebble™ is the perfect union of form and function, both simply elegant and elegantly simple.

Pebble™ Clear Frost
Remote: Black

Pebble™ Clear Frost Remote: White

Pebble™ Lime Remote: Black

Pebble<sup>™</sup> Lime Remote: White

Pebble™ Snow Remote: Black

Pebble™ Snow Remote: White

Pebble™ Poppy Remote: Black

Pebble™ Poppy Remote: White

Pebble™ Night Remote: Black

Pebble™ Night Remote: White

Pebble™ Stone Frost Remote: Black

Pebble™ Stone Frost Remote: White

Pebble™ Cobalt Remote: Black

Pebble™ Cobalt Remote: White

# PowerView<sup>™</sup> Pebble<sup>™</sup> Remote features

- The brilliantly designed Pebble™ Remote is ideal for room-centric control with seven pops of colour.
- Six separate 'Group' buttons to organize different groupings of products to your preferences (buttons 1 to 6).
- An ALL button that activates all Groups at once.
- Ability to set a ♥ FAVOURITE position for each Group.
- ▲ OPEN and ▼ CLOSE buttons for raising and lowering products.
- \\TILT control buttons for opening, closing, rotating vanes and slats.
- A STOP button to adjust any shade to your perfect, preferred position.