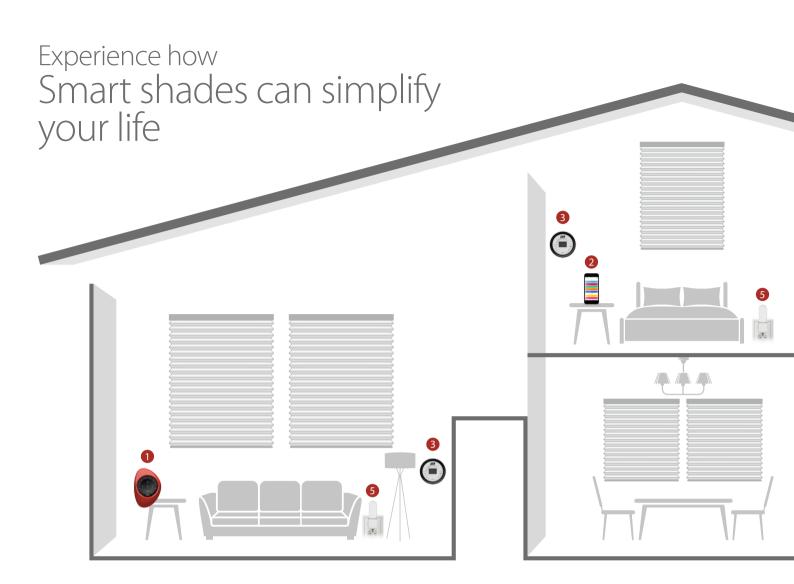

### Your control

### **1** Pebble<sup>™</sup> and Surface Remote

At the heart of the PowerView<sup>™</sup> Motorisation system are the easy-to-use handheld and wallmounted remotes that let you easily control and adjust a single window coverings or an entire room with the push of a button.

### 2 PowerView<sup>™</sup>App

Our innovative app allows you to use your smartphone or tablet like a remote control for individual shades, or the entire home, whether at home or away with RemoteConnect.

## 3 Pebble<sup>™</sup> and Surface Scene Controller

Working in concert with the PowerView<sup>™</sup> Hub and App, you can activate preprogrammed scenes directly from the handheld Pebble<sup>™</sup> or wall-mounted Surface. Quickly scroll through a list of your personalized scenes or activate using one of two FAVOURITE buttons.

## System control

The Hub attaches to your home's WiFi router and is the centralized brain of the entire PowerView™ system, storing the customized settings, activating schedules and providing a central point of control for all PowerView™ window coverings in your home.

### **5** PowerView<sup>™</sup> Repeater

The Repeater is a small signal enhancer that discreetly plugs into any AC outlet in the home to extend signal range so PowerView™ can work throughout your home, regardless of its size.

The PowerView™ Motorisation system is also designed for compatibility with most home automation system technologies on the market today, as well as Apple® iOS and Android™ tablets and mobile devices to expand the function of your wireless home.