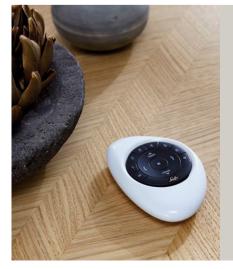

### Pebble™ Remote

Meet the PowerView™ Pebble™ Remote the stylish handheld control and the entry point for the entire PowerView™ system. With the Pebble™ Remote, or wall-mounted Surface Remote, you can quickly adjust any single powered window covering or all the shades in a specific room, totally on your command. Enter a room and, like switching on a light, your shades operate at your command with the stylish Surface Remote. Or, reach for the Pebble™ Remote and adjust your shades on the move and block the glare on the TV set, open the shades and let the light in, or lower the shades for privacy without lifting more than a finger. The Pebble™ is the perfect union of form and function, both simply elegant and elegantly simple.

# PowerView<sup>™</sup> Pebble<sup>™</sup> Remote features

- The brilliantly designed Pebble™ Remote is ideal for room-centric control with seven pops of colour.
- Six separate 'Group' buttons to organize different groupings of products to your preferences (buttons 1 to 6).
- An ALL button that activates all Groups at once.
- Ability to set a ♥ FAVOURITE position for each Group.
- ▲ OPEN and ▼ CLOSE buttons for raising and lowering products.
- \\TILT control buttons for opening, closing, rotating vanes and slats.
- A STOP button to adjust any shade to your perfect, preferred position.