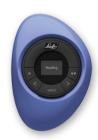

### Pebble™ Remote

Meet the PowerView™ Pebble™ Remote the stylish handheld control and the entry point for the entire PowerView™ system. With the Pebble™ Remote, or wall-mounted Surface Remote, you can quickly adjust any single powered window covering or all the shades in a specific room, totally on your command. Enter a room and, like switching on a light, your shades operate at your command with the stylish Surface Remote. Or, reach for the Pebble™ Remote and adjust your shades on the move and block the glare on the TV set, open the shades and let the light in, or lower the shades for privacy without lifting more than a finger. The Pebble™ is the perfect union of form and function, both simply elegant and elegantly simple.

Pebble™ Clear Frost
Remote: Black

Pebble™ Clear Frost Remote: White

Pebble™ Lime Remote: Black

Pebble<sup>™</sup> Lime Remote: White

Pebble™ Snow Remote: Black

Pebble™ Snow Remote: White

Pebble™ Poppy Remote: Black