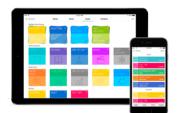

# Set your perfect scenes

If you prefer to have rooms operate independently, or work together in total synchronisation, you can use the PowerView™ App to create distinct scenes for your daily life. Your unique collection of personalised scenes is easy to set up, operate and manage. Name them, colour code them and organise them in the way that is easiest for you and your family to use.

For example, greet the day with the arrival of the sun by opening the shades to the perfect position for your morning activities. In the evening, have the whole home gracefully close out the day and ensure your privacy. The choice is yours. Scenes can be created within individual rooms and compiled into multiple room scenes to activate a whole host of activity throughout the home with a single press.

## Take control

For precise individual shade control or group control, use the PowerView<sup>™</sup> App from your smart phone or tablet to send shades to specific positions with just the swipe of a finger.