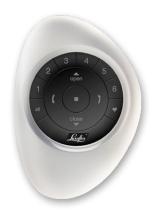

### Pebble™ Remote

Meet the PowerView™ Pebble™ Remote the stylish handheld control and the entry point for the entire PowerView™ system. With the Pebble™ Remote, or wall-mounted Surface Remote, you can quickly adjust any single powered window covering or all the shades in a specific room, totally on your command. Enter a room and, like switching on a light, your shades operate at your command with the stylish Surface Remote. Or, reach for the Pebble™ Remote and adjust your shades on the move and block the glare on the TV set, open the shades and let the light in, or lower the shades for privacy without lifting more than a finger. The Pebble™ is the perfect union of form and function, both simply elegant and elegantly simple.

# PowerView<sup>™</sup> Pebble<sup>™</sup> Remote features

- The brilliantly designed Pebble™ Remote is ideal for room-centric control with seven pops of colour.
- Six separate 'Group' buttons to organize different groupings of products to your preferences (buttons 1 to 6).
- An ALL button that activates all Groups at once.
- Ability to set a ♥ FAVOURITE position for each Group.
- ▲ OPEN and ▼ CLOSE buttons for raising and lowering products.
- \\TILT control buttons for opening, closing, rotating vanes and slats.
- A STOP button to adjust any shade to your perfect, preferred position.