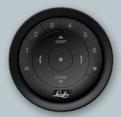

### Pebble<sup>™</sup> Scene Controller

The Pebble™ Scene Controller comes in several colour options to mix and match to your personal style.

Pebble™ Clear Frost Remote: Black

Pebble™ Clear Frost Remote: White

## **Scene Controller features**

- An OLED screen for displaying pre-selected scenes.
- Scroll between and activate scenes using the < LEFT and > RIGHT arrow buttons and SELECT.
- Two different ♥ FAVOURITE options allow for 1-button scene activation.
- Set up and updating is done using the PowerView<sup>™</sup> App.
- Surface Scene Controller easily mounts in key locations to control all the scenes in your home.
- You can easily place the scene controller in the Pebble™.