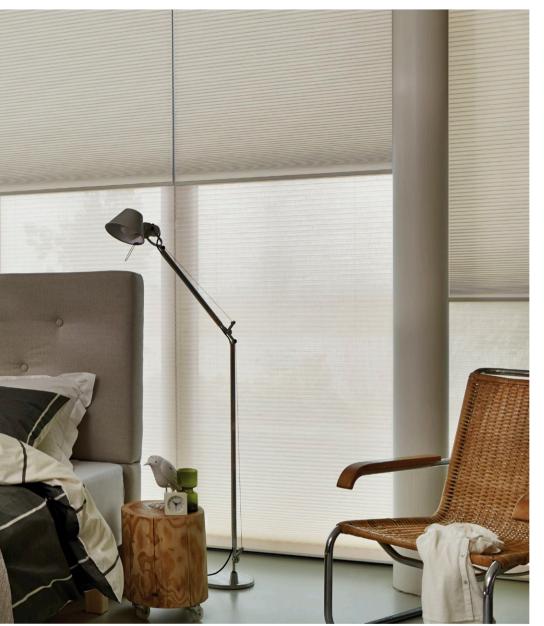

## Modern lifestyle

With PowerView™ Motorisation the world's most beautiful window coverings are now the most intelligent. This innovative wireless system controls your Luxaflex® window coverings, allowing you to operate an individual shade or the entire home in perfect concert. All on your command.

### **Precise operation**

PowerView<sup>™</sup> Motorisation offers precise control for a variety of different Luxaflex<sup>®</sup> window coverings whether raising, lowering, tilting and turning.

### Battery powered

Most PowerView™ window coverings are battery-powered, so they are easy to install, operate and maintain. The battery-pack is hidden behind the headrail so there is nothing to mark the beauty of your window coverings. Of course your PowerView™ window coverings can also be connected to the main power supply.