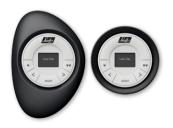

### Pebble<sup>™</sup> Scene Controller

The Pebble™ Scene Controller comes in several colour options to mix and match to your personal style.

Pebble™ Clear Frost Remote: Black

Pebble™ Clear Frost Remote: White

Pebble™ Lime Remote: Black

Pebble™ Lime Remote: White

Pebble™ Snow Remote: Black

**Pebble™ Snow** Remote: White

Pebble™ Poppy Remote: Black

Pebble™ Poppy Remote: White

Pebble™ Night Remote: Black

Pebble™ Night Remote: White

Pebble™ Stone Frost Remote: Black

Pebble™ Stone Frost Remote: White

Pebble™ Cobalt Remote: Black

Pebble™ Cobalt Remote: White

## **Scene Controller features**

- An OLED screen for displaying pre-selected scenes.
- Scroll between and activate scenes using the < LEFT and > RIGHT arrow buttons and SELECT.
- Two different ♥ FAVOURITE options allow for 1-button scene activation.
- Set up and updating is done using the PowerView<sup>™</sup> App.
- Surface Scene Controller easily mounts in key locations to control all the scenes in your home.
- You can easily place the scene controller in the Pebble™.

### Surface Scene Controller

The Surface Scene Controller has the same functionalities as the Pebble™ Scene Controller.

Surface Nickel Matte

Surface Nickel Matte Remote: White

Surface White Matte Remote: Black