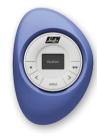

### Pebble™ Remote

Meet the PowerView™ Pebble™ Remote the stylish handheld control and the entry point for the entire PowerView™ system. With the Pebble™ Remote, or wall-mounted Surface Remote, you can quickly adjust any single powered window covering or all the shades in a specific room, totally on your command. Enter a room and, like switching on a light, your shades operate at your command with the stylish Surface Remote. Or, reach for the Pebble™ Remote and adjust your shades on the move and block the glare on the TV set, open the shades and let the light in, or lower the shades for privacy without lifting more than a finger. The Pebble™ is the perfect union of form and function, both simply elegant and elegantly simple.

Pebble™ Clear Frost
Remote: Black

Pebble™ Clear Frost Remote: White

Pebble™ Lime Remote: Black

Pebble<sup>™</sup> Lime Remote: White

Pebble™ Snow Remote: Black

Pebble™ Snow Remote: White

Pebble™ Poppy Remote: Black