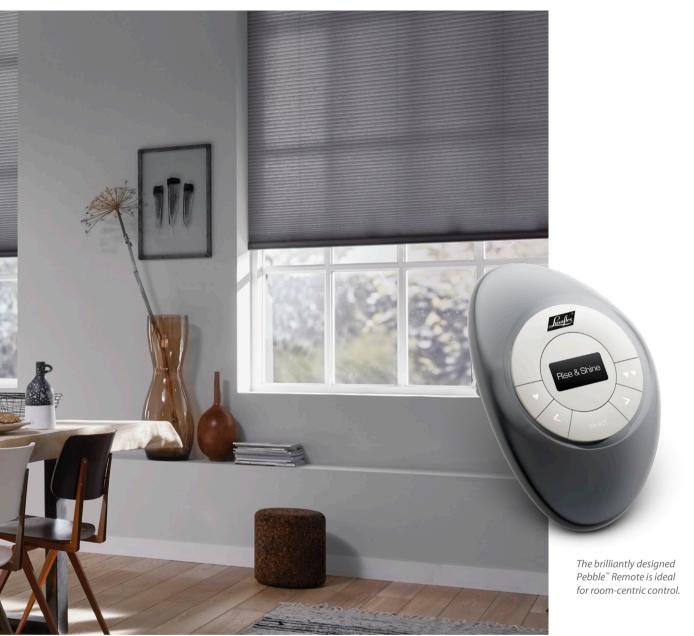

### Pebble™ Remote

Meet the PowerView™ Pebble™ Remote the stylish handheld control and the entry point for the entire PowerView™ system. With the Pebble™ Remote, or wall-mounted Surface Remote, you can quickly adjust any single powered window covering or all the shades in a specific room, totally on your command. Enter a room and, like switching on a light, your shades operate at your command with the stylish Surface Remote. Or, reach for the Pebble™ Remote and adjust your shades on the move and block the glare on the TV set, open the shades and let the light in, or lower the shades for privacy without lifting more than a finger. The Pebble™ is the perfect union of form and function, both simply elegant and elegantly simple.

# PowerView<sup>™</sup> Pebble<sup>™</sup> Remote features

- The brilliantly designed Pebble™ Remote is ideal for room-centric control with seven pops of colour.
- Six separate 'Group' buttons to organize different groupings of products to your preferences (buttons 1 to 6).
- An ALL button that activates all Groups at once.
- Ability to set a ♥ FAVOURITE position for each Group.
- ▲ OPEN and ▼ CLOSE buttons for raising and lowering products.
- \\TILT control buttons for opening, closing, rotating vanes and slats.
- A STOP button to adjust any shade to your perfect, preferred position.