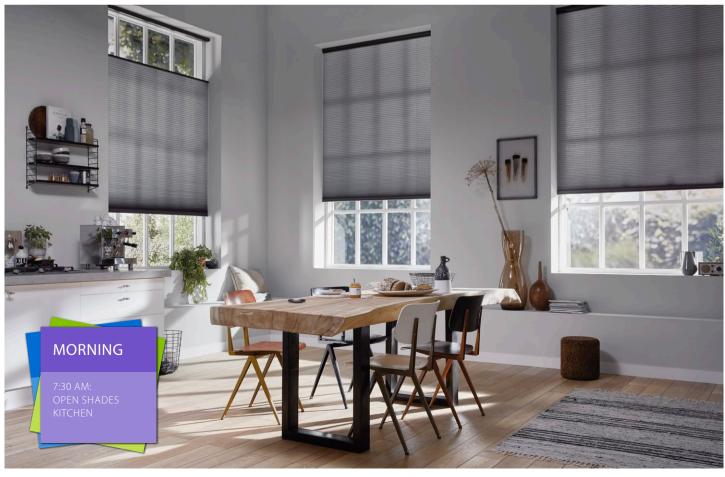

### Flexible schedules

With the PowerView<sup>™</sup> App, you can quickly create customised scenes that control all the shades in your home to operate together, or in any combination you desire. Then you can easily schedule those scenes to move your shades automatically, so you do not have to.

### **Energy efficient**

Easily link schedules to sunrise and sunset times calculated by the PowerView<sup>™</sup> App to control solar energy throughout the seasons or wake with the sun.

For example, greet the day with the arrival of the sun by opening the shades to the perfect position for your morning activities. In the evening, have the whole home gracefully close out the day and ensure your privacy. The choice is yours. Scenes can be created within individual rooms and compiled into multiple room scenes to activate a whole host of activity throughout the home with a single press.