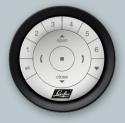

### Pebble™ Remote

Meet the PowerView™ Pebble™ Remote the stylish handheld control and the entry point for the entire PowerView™ system. With the Pebble™ Remote, or wall-mounted Surface Remote, you can quickly adjust any single powered window covering or all the shades in a specific room, totally on your command. Enter a room and, like switching on a light, your shades operate at your command with the stylish Surface Remote. Or, reach for the Pebble™ Remote and adjust your shades on the move and block the glare on the TV set, open the shades and let the light in, or lower the shades for privacy without lifting more than a finger. The Pebble™ is the perfect union of form and function, both simply elegant and elegantly simple.

# PowerView<sup>™</sup> Pebble<sup>™</sup> Remote features

- The brilliantly designed Pebble™ Remote is ideal for room-centric control with seven pops of colour.
- Six separate 'Group' buttons to organize different groupings of products to your preferences (buttons 1 to 6).
- An ALL button that activates all Groups at once.
- Ability to set a ♥ FAVOURITE position for each Group.
- ▲ OPEN and ▼ CLOSE buttons for raising and lowering products.
- \\TILT control buttons for opening, closing, rotating vanes and slats.
- A STOP button to adjust any shade to your perfect, preferred position.