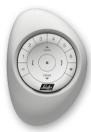

### Pebble™ Remote

Meet the PowerView™ Pebble™ Remote the stylish handheld control and the entry point for the entire PowerView™ system. With the Pebble™ Remote, or wall-mounted Surface Remote, you can quickly adjust any single powered window covering or all the shades in a specific room, totally on your command. Enter a room and, like switching on a light, your shades operate at your command with the stylish Surface Remote. Or, reach for the Pebble™ Remote and adjust your shades on the move and block the glare on the TV set, open the shades and let the light in, or lower the shades for privacy without lifting more than a finger. The Pebble™ is the perfect union of form and function, both simply elegant and elegantly simple.

# PowerView<sup>™</sup> Pebble<sup>™</sup> Remote features

- The brilliantly designed Pebble™ Remote is ideal for room-centric control with seven pops of colour.
- Six separate 'Group' buttons to organize different groupings of products to your preferences (buttons 1 to 6).
- An ALL button that activates all Groups at once.
- Ability to set a ♥ FAVOURITE position for each Group.
- ▲ OPEN and ▼ CLOSE buttons for raising and lowering products.
- \\TILT control buttons for opening, closing, rotating vanes and slats.
- A STOP button to adjust any shade to your perfect, preferred position.