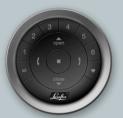

### Pebble<sup>™</sup> Scene Controller

The Pebble™ Scene Controller comes in several colour options to mix and match to your personal style.

Pebble™ Clear Frost Remote: Black

Pebble™ Clear Frost Remote: White

## **Scene Controller features**

- An OLED screen for displaying pre-selected scenes.
- Scroll between and activate scenes using the < LEFT and > RIGHT arrow buttons and SELECT.
- Two different ♥ FAVOURITE options allow for 1-button scene activation.
- Set up and updating is done using the PowerView<sup>™</sup> App.
- Surface Scene Controller easily mounts in key locations to control all the scenes in your home.
- You can easily place the scene controller in the Pebble™.