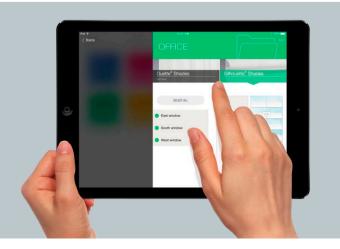

# Set your perfect scenes

If you prefer to have rooms operate independently, or work together in total synchronisation, you can use the PowerView™ App to create distinct scenes for your daily life. Your unique collection of personalised scenes is easy to set up, operate and manage. Name them, colour code them and organise them in the way that is easiest for you and your family to use.

## Take control

For precise individual shade control or group control, use the PowerView<sup>™</sup> App from your smart phone or tablet to send shades to specific positions with just the swipe of a finger.