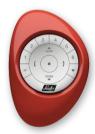

### Pebble™ Remote

Meet the PowerView™ Pebble™ Remote the stylish handheld control and the entry point for the entire PowerView™ system. With the Pebble™ Remote, or wall-mounted Surface Remote, you can quickly adjust any single powered window covering or all the shades in a specific room, totally on your command. Enter a room and, like switching on a light, your shades operate at your command with the stylish Surface Remote. Or, reach for the Pebble™ Remote and adjust your shades on the move and block the glare on the TV set, open the shades and let the light in, or lower the shades for privacy without lifting more than a finger. The Pebble™ is the perfect union of form and function, both simply elegant and elegantly simple.

# PowerView<sup>™</sup> Pebble<sup>™</sup> Remote features

- The brilliantly designed Pebble™ Remote is ideal for room-centric control with seven pops of colour.
- Six separate 'Group' buttons to organize different groupings of products to your preferences (buttons 1 to 6).
- An ALL button that activates all Groups at once.
- Ability to set a ♥ FAVOURITE position for each Group.
- ▲ OPEN and ▼ CLOSE buttons for raising and lowering products.
- \\TILT control buttons for opening, closing, rotating vanes and slats.
- A STOP button to adjust any shade to your perfect, preferred position.