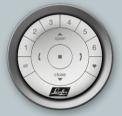

### Pebble™ Remote

Meet the PowerView™ Pebble™ Remote the stylish handheld control and the entry point for the entire PowerView™ system. With the Pebble™ Remote, or wall-mounted Surface Remote, you can quickly adjust any single powered window covering or all the shades in a specific room, totally on your command. Enter a room and, like switching on a light, your shades operate at your command with the stylish Surface Remote. Or, reach for the Pebble™ Remote and adjust your shades on the move and block the glare on the TV set, open the shades and let the light in, or lower the shades for privacy without lifting more than a finger. The Pebble™ is the perfect union of form and function, both simply elegant and elegantly simple.

# PowerView<sup>™</sup> Pebble<sup>™</sup> Remote features

- The brilliantly designed Pebble™ Remote is ideal for room-centric control with seven pops of colour.
- Six separate 'Group' buttons to organize different groupings of products to your preferences (buttons 1 to 6).
- An ALL button that activates all Groups at once.
- Ability to set a ♥ FAVOURITE position for each Group.
- ▲ OPEN and ▼ CLOSE buttons for raising and lowering products.
- \\TILT control buttons for opening, closing, rotating vanes and slats.
- A STOP button to adjust any shade to your perfect, preferred position.