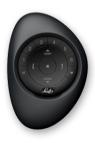

### Pebble™ Remote

Meet the PowerView™ Pebble™ Remote the stylish handheld control and the entry point for the entire PowerView™ system. With the Pebble™ Remote, or wall-mounted Surface Remote, you can quickly adjust any single powered window covering or all the shades in a specific room, totally on your command. Enter a room and, like switching on a light, your shades operate at your command with the stylish Surface Remote. Or, reach for the Pebble™ Remote and adjust your shades on the move and block the glare on the TV set, open the shades and let the light in, or lower the shades for privacy without lifting more than a finger. The Pebble™ is the perfect union of form and function, both simply elegant and elegantly simple.

# PowerView<sup>™</sup> Pebble<sup>™</sup> Remote features

- The brilliantly designed Pebble™ Remote is ideal for room-centric control with seven pops of colour.
- Six separate 'Group' buttons to organize different groupings of products to your preferences (buttons 1 to 6).
- An ALL button that activates all Groups at once.
- Ability to set a ♥ FAVOURITE position for each Group.
- ▲ OPEN and ▼ CLOSE buttons for raising and lowering products.
- \\TILT control buttons for opening, closing, rotating vanes and slats.
- A STOP button to adjust any shade to your perfect, preferred position.