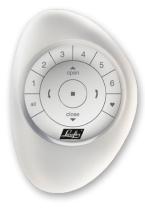

### Pebble™ Remote

Meet the PowerView™ Pebble™ Remote the stylish handheld control and the entry point for the entire PowerView™ system. With the Pebble™ Remote, or wall-mounted Surface Remote, you can quickly adjust any single powered window covering or all the shades in a specific room, totally on your command. Enter a room and, like switching on a light, your shades operate at your command with the stylish Surface Remote. Or, reach for the Pebble™ Remote and adjust your shades on the move and block the glare on the TV set, open the shades and let the light in, or lower the shades for privacy without lifting more than a finger. The Pebble™ is the perfect union of form and function, both simply elegant and elegantly simple.

# PowerView<sup>™</sup> Pebble<sup>™</sup> Remote features

- The brilliantly designed Pebble™ Remote is ideal for room-centric control with seven pops of colour.
- Six separate 'Group' buttons to organize different groupings of products to your preferences (buttons 1 to 6).
- An ALL button that activates all Groups at once.
- Ability to set a ♥ FAVOURITE position for each Group.
- ▲ OPEN and ▼ CLOSE buttons for raising and lowering products.
- \\TILT control buttons for opening, closing, rotating vanes and slats.
- A STOP button to adjust any shade to your perfect, preferred position.