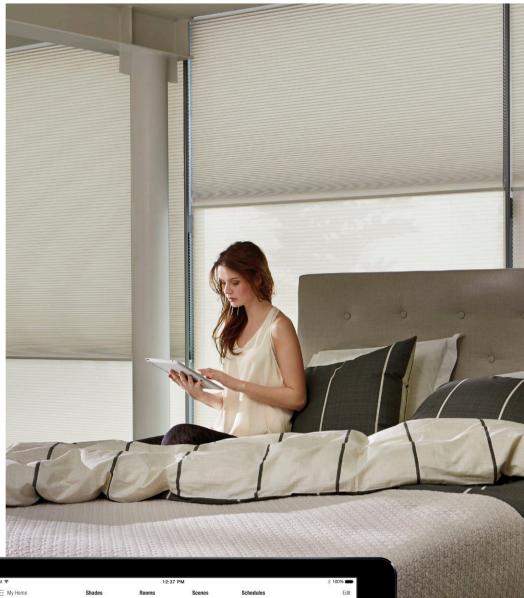

## Take control

For precise individual shade control or group control, use the PowerView<sup>™</sup> App from your smart phone or tablet to send shades to specific positions with just the swipe of a finger.

# Smart shades that simplify your life

Imagine a world where window coverings anticipate your needs and adjust themselves automatically, creating the perfect room ambience, morning, noon and night.

That is the beauty of PowerView<sup>TM</sup> Motorisation - just program PowerView<sup>TM</sup> to move your window coverings to the exact position you want and then control and schedule them using the intuitive PowerView<sup>TM</sup> App on your smartphone or tablet.